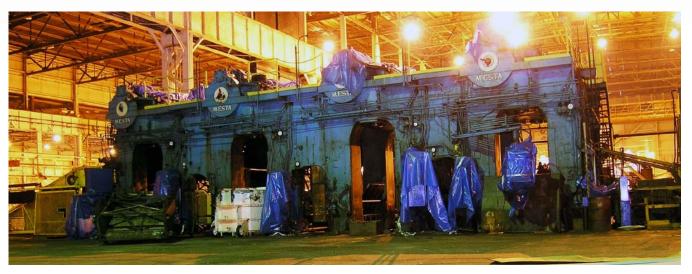

## 4 Stand Tandem Cold Mill for Sale

Mfr: Mesta

Age: 1952 with continual upgrades

Size: 21 x 56 x 80in

Products: Carbon Steel, .080 - .165in incoming, .020 - .075in outgoing, 52,000lb coils,

24 - 72in wide, Coil ID 22 - 25in

Mill is still installed in Eastern PA, USA.

Contact Dev Lemster for drawings and pricing.

Spares and roll inventory available.

over for layout drawing>>>>>