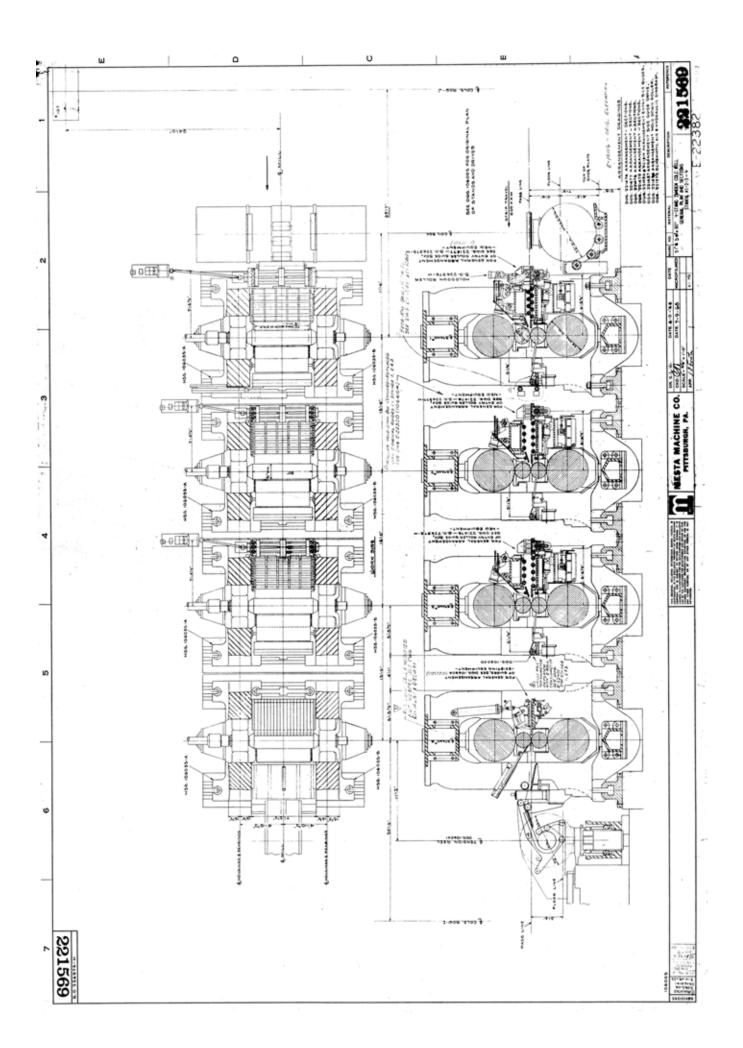

## 4 Stand Tandem Cold Mill for Sale

Mfr: Mesta

Age: 1952 with continual upgrades

Size: 21 x 56 x 80in

Products: Carbon Steel, .080 - .165in incoming, .020 - .075in outgoing, 52,000lb coils,

24 - 72in wide, Coil ID 22 - 25in

Speed: 3110 fpm

**Production Rate: 150TPH** 

Drive Motors: Stand 1 - 3000HP DC 90/270 rpm, Stand 2 - 2 x 3000HP DC 150/350 rpm,

Stand 3 - 3 x 2000HP DC 200/500 rpm, Stand 4 - 3 x 1750rpm DC 250/565 rpm,

Tension Reel - 2 x 700HP DC 150/525 rpm

Mill is still installed in Eastern PA, USA.

Contact Dev Lemster for drawings and pricing.

Spares and roll inventory available.

over for layout drawing>>>>>