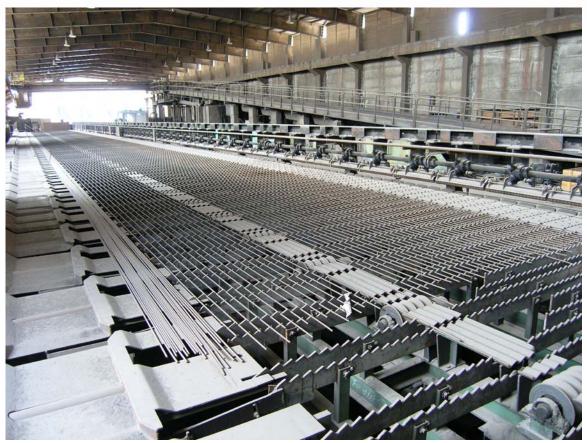

PO BOX 307, 897 ROUTE 910, INDIANOLA, PA 15051 USA PHONE: 412.767.9290 FAX: 412.767.9272 www.steelequip.com e-mail: steelequip@pgh.net

**Bar Mill Cooling Bed for Sale** 

Mfr: Danieli Age: 1988

Size: 66M Long x 5.5M Wide

Type: Walking Beam Notch Pitch: 80mm

Products: 8mm - 20mm round bars

Entry Speed: 6.5 to 28mps

Capacity: 40MTPH

Electrical Power: 380V 50HZ Shipping Weight: Approx 300MT

Note: This cooling bed is in excellent condition, and is available with:

263KW Flying Shear

**Entry Pinch Roll and Tail Brake** 

Danieli Hydraulic Cut to Length Shear [ new 2000 ]
Danieli Shear Gauge with Power Conveyor for 12M - 20M Lengths
All electrical, hydraulic, lubrication, and water cooling systems