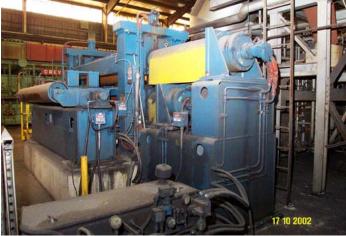

## <u>Process Master Pinch Roll</u>

2 Rolls 24" dia x 96" face

Mfr: Herr Voss

Both Rolls Driven by 10 HP DC

Motor and Gearbox Max. Tension: 27,236#

Bottom Roll Stationary, Top Roll Raised/Lowered Hydraulically

Weight: 52,000#