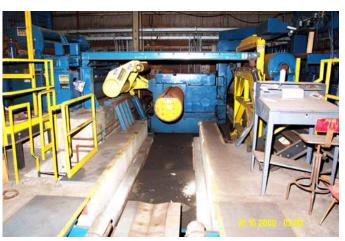

# Process Entry Pinch Roll w/ Side

**Guides** 

2 Rolls 24" dia x 96" face

Mfr: Herr Voss

Both Rolls Driven Hydraulically Bottom Roll Stationary, Top Roll Raised/Lowered by Hydraulic Cylin-

der

**Equipped with Entry Roll and Hy-**

draulic Side Guides

Weight: 38,400# Pinch Rolls, 6060#

**Side Guides** 