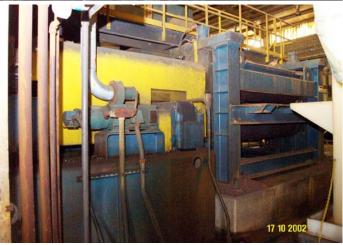

### Recoiling Reel

Mfr: Herr Voss

Drive: 50HP with Gearbox Max. Tension: 33,000#

Mandrel: 24" - 30" dia x 84" face Includes 8" x 36" Holddown Roll and

**Lagging Fixture** 

**Entire Reel Slides 12" for Even Strip** 

Winding

**Coil Weight: 50,000#** 

Product Width: 32" - 80" Wide