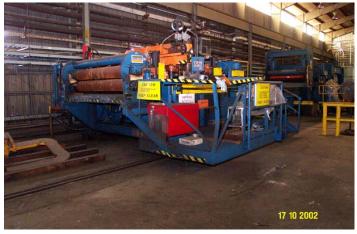

### **Guild Heavy Gauge Stainless Steel**

Strip Traveling Welder Model: DMI 500- 85

Mfr: Guild International Inc.

Includes Pinch Rolls, Shear, Guild-Matic Welder, Powertrack, Controls, Drive

Weight: Approx: 90,000#